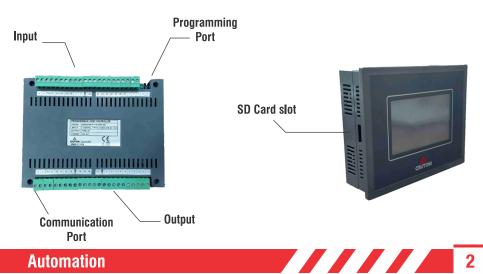

|
| Shell Material             | ABS                                                             |
| Mounting                   | Panel Mounting with Side Bracket                                |
| Dimension                  | 164 x 129 x 43 MM ( W x H x D )                                 |
| Panel Cutout               | 157 x 122 MM (W x H)                                            |
| Power Supply / Consumption | 24 VDC, > 5 W                                                   |
| Working Environment        | Temp : 0 -50*C / RH : 35 - 85 % ( Non- Condensation )           |
| Protection                 | IP-65 (Front Panel)                                             |
|                            |                                                                 |

## Back side image